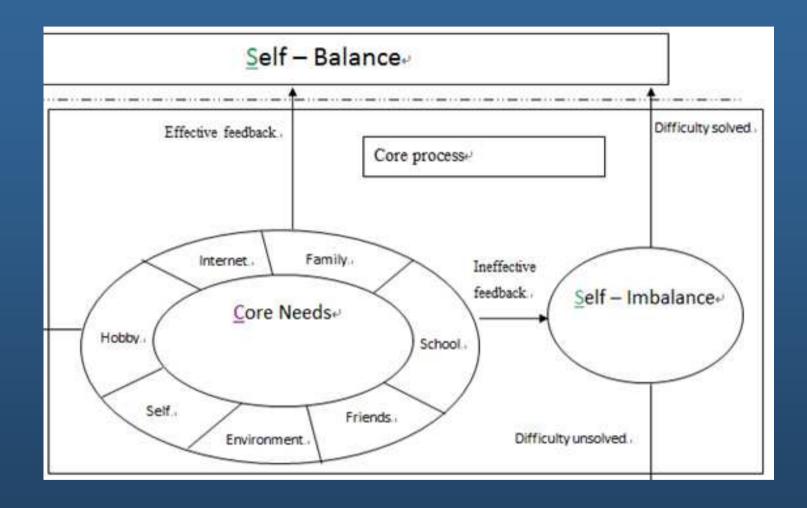

#### Developmental needs

Pleasure Self esteem/Self identity Achievement/Mastery/Control Affiliation/Intimacy Sense of security

#### Can Internet meet their needs?

Boring → Lack of other activities
Bullying
Poor social skills → Difficult to maintain friendship
in real world
Low self-esteem/self image
Divorce/unhealthy marriage
Death of family members
Poor family relationship
Parenting style (Restrictive/neglect)

Other critical issues? A way of escaping from problems →Shelter→

#### 1) Enhance social network

#### 2) Build up other interests