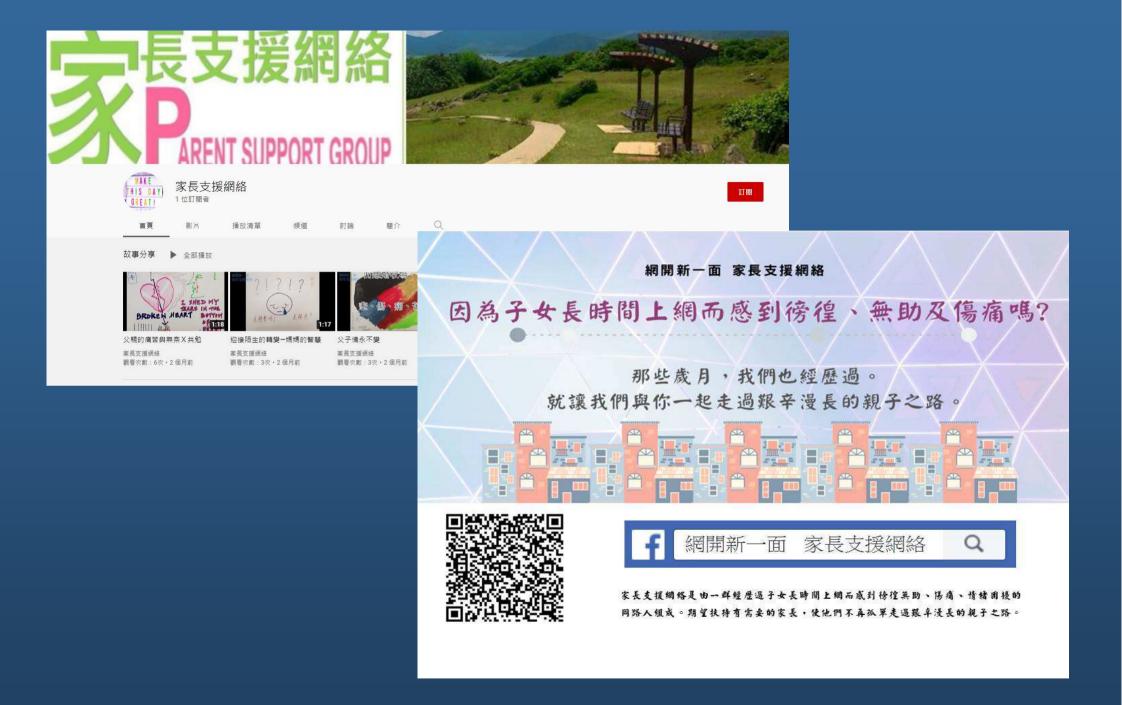

## Hotline 2561-0363

Our Registered Social Workers will provide follow up counseling service after receiving the hotline enquiries.

<u>Operating hours of the hotline: on Every Monday</u> <u>to Friday, from 10am to 1pm and 2pm to 6pm</u>